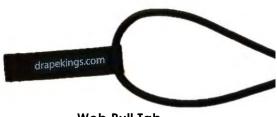

Web Pull Tab

**Finished Front** 

Regular Bungee (black)

"Center Mark" Bungee (black & red striping)

301.220.0001

Insertion Tool