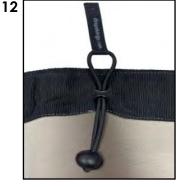

The quick bungees marine grade shock cord, oval balls and easy release pull tabs will cut labor costs forever!

NEW oval shaped ball

Finished Back

- Easier than ties
- Better ball design
- Red/Black color-coded center mark
- Easy to remove with Quick Release tab
- DO NOT cut or remove can be laundered

Web Pull Tab

**Finished Front** 

Regular Bungee (black)

"Center Mark" Bungee (black & red striping)

301.220.0001

Insertion Tool