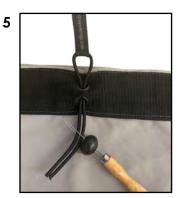

## Follow these easy steps:

Begin with flat gromets

Insert tool and tie into grommets

Pull ties through

4

Straighten tie

Place ball onto tool

Push ties through large opening