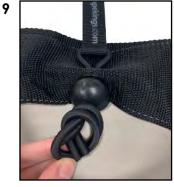

Continue to pull all the way out

Slide bungee ball up

Tie into knot

Push knot to bottom of the ball. Do not cut

Cover knot with the ball

Tab remains at the top