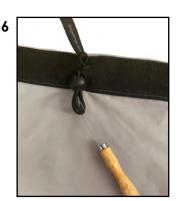

## Follow these easy steps:

Begin with flat gromets

Insert tool and tie into grommets

Pull ties through

4

Straighten tie

Place ball onto tool

Push ties through large opening

Continue to pull all the way out

Slide bungee ball up

Tie into knot

Push knot to bottom of the ball. Do not cut

Cover knot with the ball

Tab remains at the top