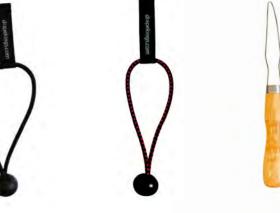

## DK BUNGEES / CUT LABOR IN HALF

Drape Kings **Quick Bungees** tie on replacements allow for amazingly fast on site install and removal of grommeted Drapes and Screens. Frayed, knotted, and tie lines are a thing of the past.

The quick bungees marine grade shock cord, oval balls and easy release pull tabs will cut labor costs forever!

NEW oval shaped ball

Finished Back

- Easier than ties
- Better ball design
- Red/Black color-coded center mark
- Easy to remove with Quick Release tab
- DO NOT cut or remove can be laundered

Web Pull Tab

**Finished Front** 

Regular Bungee (black)

"Center Mark" Bungee (black & red striping)

301.220.0001

Insertion Tool