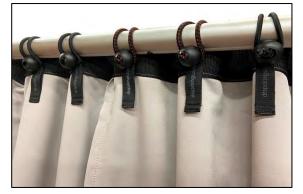

## DK BUNGEES / CUT LABOR IN HALF

Drape Kings **Quick Bungees** tie on replacements allow for amazingly fast on site install and removal of grommeted Drapes and Screens. Frayed, knotted, and tie lines are a thing of the past.

The quick bungees marine grade shock cord, oval balls and easy release pull tabs will cut labor costs forever!

NEW oval shaped ball

Finished Back

- Easier than ties
- Better ball design
- Red/Black color-coded center mark
- Easy to remove with Quick Release tab
- DO NOT cut or remove can be laundered

Web Pull Tab

**Finished Front** 

Regular Bungee (black)

"Center Mark" Bungee (black & red striping)

301.220.0001

Insertion Tool