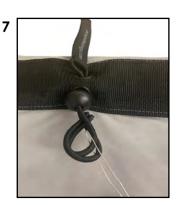

Continue to pull all the way out

Slide bungee ball up

Tie into knot

Push knot to bottom of the ball. Do not cut

Cover knot with the ball

Tab remains at the top