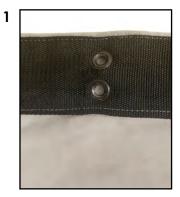

## **INSTALLATION GUIDE**

## Follow these easy steps:

Begin with flat gromets

Insert tool and tie into grommets

Pull ties through

4

Straighten tie

Place ball onto tool

Push ties through large opening