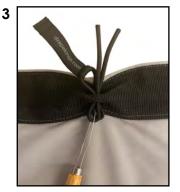

## Follow these easy steps:

Begin with flat gromets

Insert tool and tie into grommets

Pull ties through

4

Straighten tie

Place ball onto tool

Push ties through large opening

Continue to pull all the way out

Slide bungee ball up

Tie into knot

Push knot to bottom of the ball. Do not cut

Cover knot with the ball

Tab remains at the top