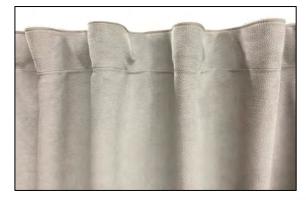

## DK BUNGEES / CUT LABOR IN HALF

Drape Kings **Quick Bungees** tie on replacements allow for amazingly fast on site install and removal of grommeted Drapes and Screens. Frayed, knotted, and tie lines are a thing of the past.

The quick bungees marine grade shock cord, oval balls and easy release pull tabs will cut labor costs forever!

NEW oval shaped ball

Finished Back

- Easier than ties
- Better ball design
- Red/Black color-coded center mark
- Easy to remove with Quick Release tab
- DO NOT cut or remove can be laundered