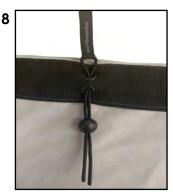

Continue to pull all the way out

Slide bungee ball up

Tie into knot

Push knot to bottom of the ball. Do not cut

Cover knot with the ball

Tab remains at the top