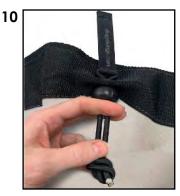

## Follow these easy steps:

Begin with flat gromets

Insert tool and tie into grommets

Pull ties through

4

Straighten tie

Place ball onto tool

Push ties through large opening

Continue to pull all the way out

Slide bungee ball up

Tie into knot

Push knot to bottom of the ball. Do not cut

Cover knot with the ball

Tab remains at the top