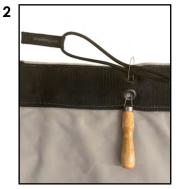

## Follow these easy steps:

Begin with flat gromets

Insert tool and tie into grommets

Pull ties through

4

Straighten tie

Place ball onto tool

Push ties through large opening

Continue to pull all the way out

Slide bungee ball up

Tie into knot

Push knot to bottom of the ball. Do not cut

Cover knot with the ball

Tab remains at the top