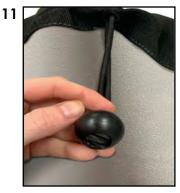

## Follow these easy steps:

Begin with flat gromets

Insert tool and tie into grommets

Pull ties through

4

Straighten tie

Place ball onto tool

Push ties through large opening

Continue to pull all the way out

Slide bungee ball up

Tie into knot

Push knot to bottom of the ball. Do not cut

Cover knot with the ball

Tab remains at the top