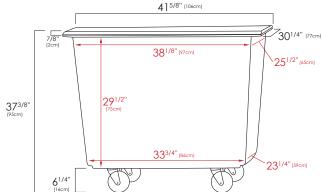

## **DIMENSIONS**

- » Empty weight (with lid): 74lbs
- » Empty weight (hamper only): 52lbs
- » Empty weight (lid only): 22lbs
- » Recommended weight capacity: 300lbs

All dimensions nominal due to plastic molding