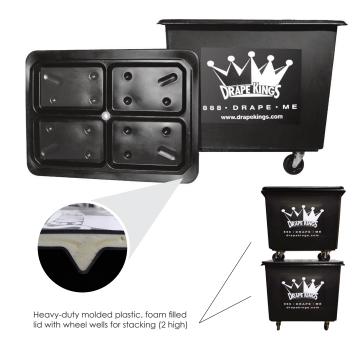

## **FEATURES**

- » Exclusively designed and manufactured by Drape Kings
- » Rigid, roto molded plastic hamper designed to ship and store drape
- » Keeps fabric clean, dry and protected
- » 16 Bushel capacity
- » 5" x 1.25" Polypropylene wheels with full-swivel casters
- » Comes standard with a heavy-duty foam core plastic lid with wheel wells for double stacking (2 high)
- » Empty hampers can be easily nested to minimize required storage space
- » 8.5" x 11" label holder on one side
- » Your company logo can be added for an additional cost (hamper does not come with a logo)
- » Black in stock; custom colors available with minimum order