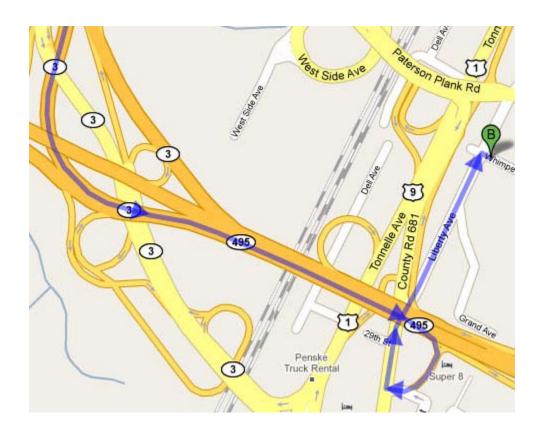

## old school **DIRECTIONS** from Route 3 East

(towards NYC Lincoln Tunnel)
3200 Liberty Avenue 2C (in rear of building)
North Bergen, NJ 07047
local # 201-770-9950 / 888-372-7363

- Driving on Route 3 East, stay in the **RIGHT** lanes
- Merge onto Route 495 East/Kennedy Blvd exit
- Stay on RIGHT lane for 1 mile, make RIGHT onto off-ramp for JF Kennedy Blvd Exit
- Midway up off-ramp, make a HARD RIGHT, between Fountain Motel & Super 8
- Road will curve, then stay RIGHT at traffic light, go RIGHT onto Paterson Plank Road
- Go 400 feet, make RIGHT under Rt. 3 overpass onto Liberty Avenue (School on hill is on your right)
- Go 0.2 miles, make RIGHT into complex's SECOND
   ENTRANCE (you will see the school, then the 1st entrance, then the 2nd entrance)

- Make a HARD RIGHT into entrance; you will see a Drape Kings sign on tree
- Drive up the hill, proceed to rear of building UNIT 2C (you will see our signs and parking)